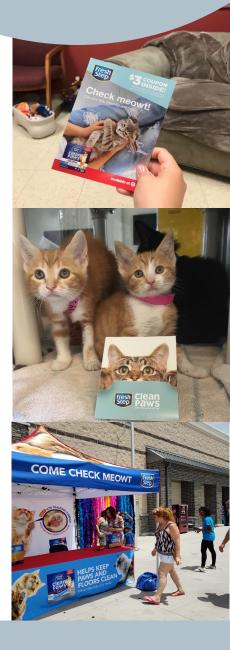

In support of National Pet Month (May) deliver 10,000 samples of your brand directly to prospective buyers through our influential network of pet care professionals. Drive top-of-mind awareness, consideration, and purchase. Veterinarians, groomers, animal shelters, and daycares will present samples as a gift to pet parents.

#### ACTIVATION

Kits containing free samples and offers are delivered hand-to-hand from pet care professionals to pet parents as a gift. Kits are presented at check-in, adoptions, appointments, or hand-to-hand after a visit.

Samples, offers and new pet parents kits are delivered by animal rescue staff, veterinarians, boarders and groomers. Campaigns may include on-premise sample distribution, point-of-care media and grassroots social media/digital activations.